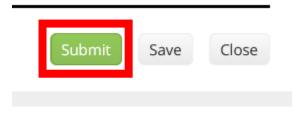

Step 4: Complete the Form. When finished, click the green **Submit** button in the bottom, right corner.

\*Please Note: This form is locked after submission. You can save this document for later completion by clicking the Save and then Close buttons as well. However, there is a submission deadline for this form. If you fail to complete/submit the form before this deadline runs out, the system will auto-submit the form and you will be locked out from editing this form.