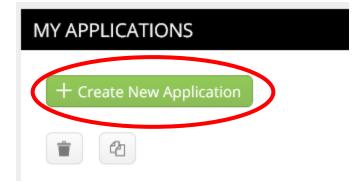

Step 2: Click the green Create New Application button

Step 3: Select the L1 Form from the dropdown menu. Then, click the green Next button

| CREATE NEW APPLICATION                                                |                                                                           |               |
|-----------------------------------------------------------------------|---------------------------------------------------------------------------|---------------|
| Choose the application type that you would like to create and submit: | A. Form L1 Licensure Program Admission & Enrollment (v. 1147) Spring 2010 | ~             |
|                                                                       | l                                                                         |               |
| Prev Next                                                             |                                                                           | <u>Cancel</u> |
|                                                                       |                                                                           |               |